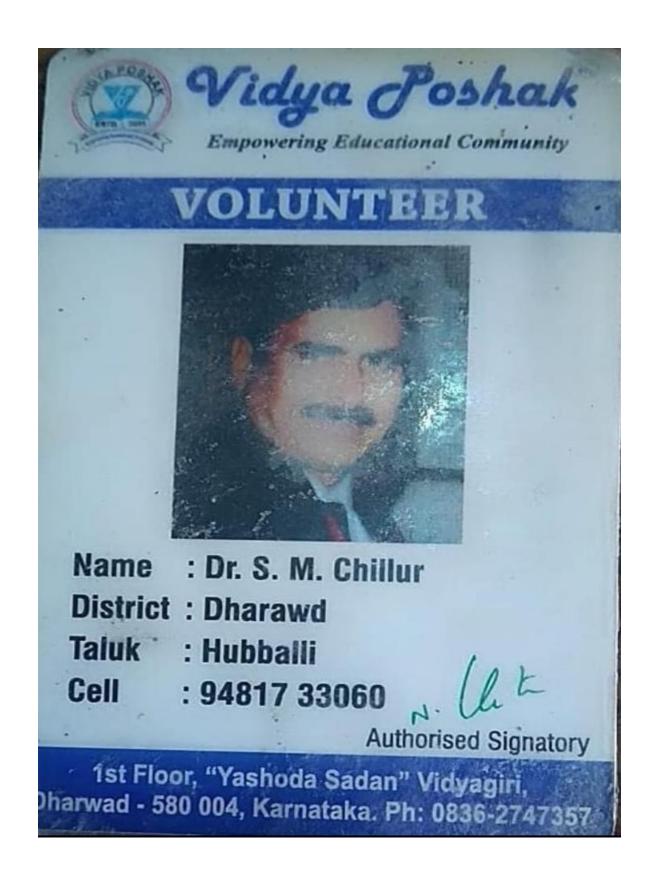

## To whomsoever it may concern

This is to certify that **Dr. S M Chillur**, Associate Professor, Nehru Arts, Science and Commerce College, Hubballi has served as volunteer in Vidya Poshak from 2005-06 to till date. In spite of his busy schedule he has taken out time and has been supporting underprivileged students. Many students have taken benefit of his service.

Ghantikeri, Hubballi, Dist. Dharwad

ಶಂಪರ್ಕಿಶದೇಶಾವ ಅಧಿಶಾರಿಯ ಹೆಶರು ಮತ್ತು ಮೊಬೈಲ್ ಶಂಖೈ:

Dr.S.M.Chillur

Head, Department of English.

Nehru College, Hubballi - 9481733060

E Mail: Shiddappa.chillur@gmail.com

ಈ ಕೆಳರಿನ ವಿದ್ಯಾರ್ಥಿಗಳು ನಮ್ಮ ಕಾಲೇಜಿನಲ್ಲಿ ಪ್ರಥಮ ವರ್ಗದ ಪದವಿ ತರಗತಿಗಳಲ್ಲಿ ಓಮತ್ತಿದ್ದು, ವಿದ್ಯಾಪೋಗಕ ನಿಬಂಧನೆಗಳಿಗೆ ಒಳಪಟ್ಟು, ಧನಸಹಾಯ ಪಡೆಯಲು ೨೫೯ರಾಗಿರುತ್ತಾರೆ ಎಂದು ಈ ಮೂಲಕ ದೃಢೀಕರಿಸುತ್ತೇವೆ.