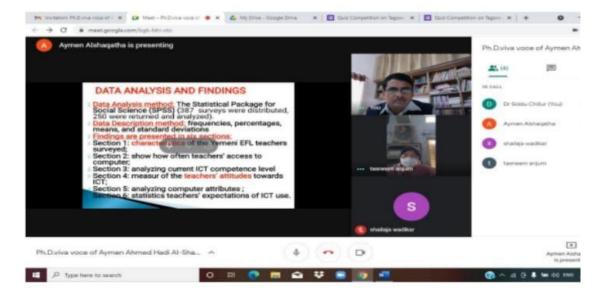

## PhD Viva Voce of Aymen Ahamed Hadi Al-Shaqatha of SRTM University, Nanded, Maharastra

17th May 2021 from 11 to 1.00pm

PhD Viva Pics 17t...

 $\leftarrow$ 

:

ବ