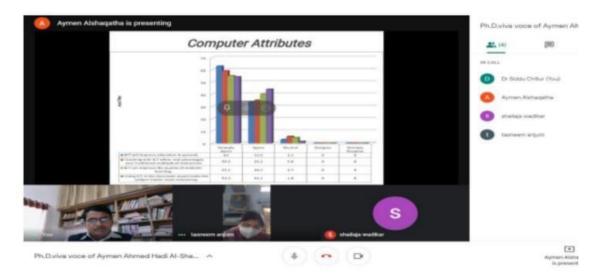

## PhD Viva Voce of Aymen Ahamed Hadi Al-Shaqatha of SRTM University, Nanded, Maharastra

17th May 2021 from 11 to 1.00pm

PhD Viva Pics 17t...

 $\leftarrow$ 

:

ବ