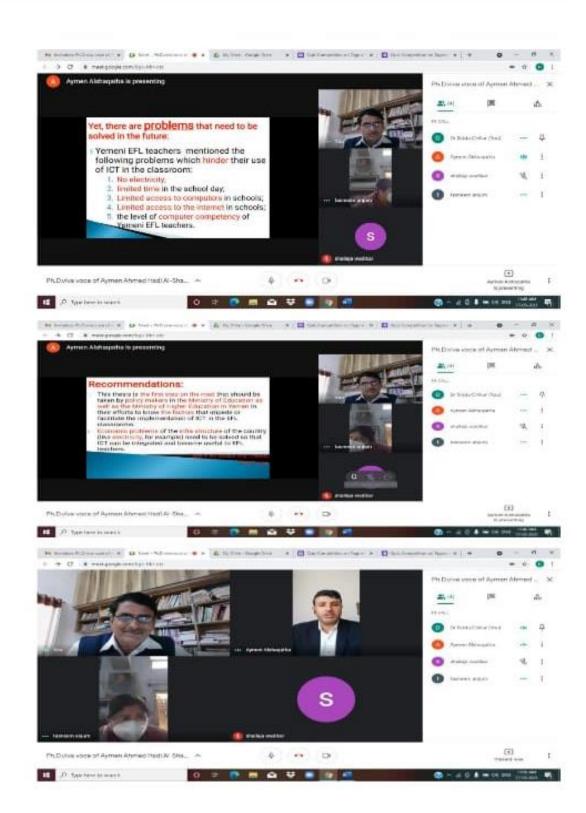

## PhD Viva Voce of Aymen Ahamed Hadi Al-Shaqatha of SRTM University, Nanded, Maharastra

17th May 2021 from 11 to 1.00pm

PhD Viva Pics 17t...

 $\leftarrow$ 

:

ବ