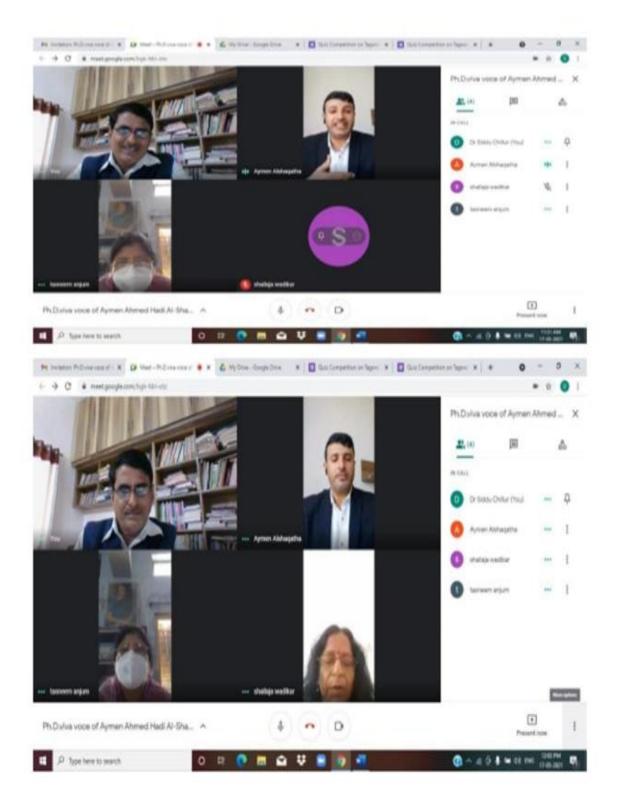

## PhD Viva Voce of Aymen Ahamed Hadi Al-Shaqatha of SRTM University, Nanded, Maharastra

17th May 2021 from 11 to 1.00pm

PhD Viva Pics 17t...

 $\leftarrow$ 

:

ବ