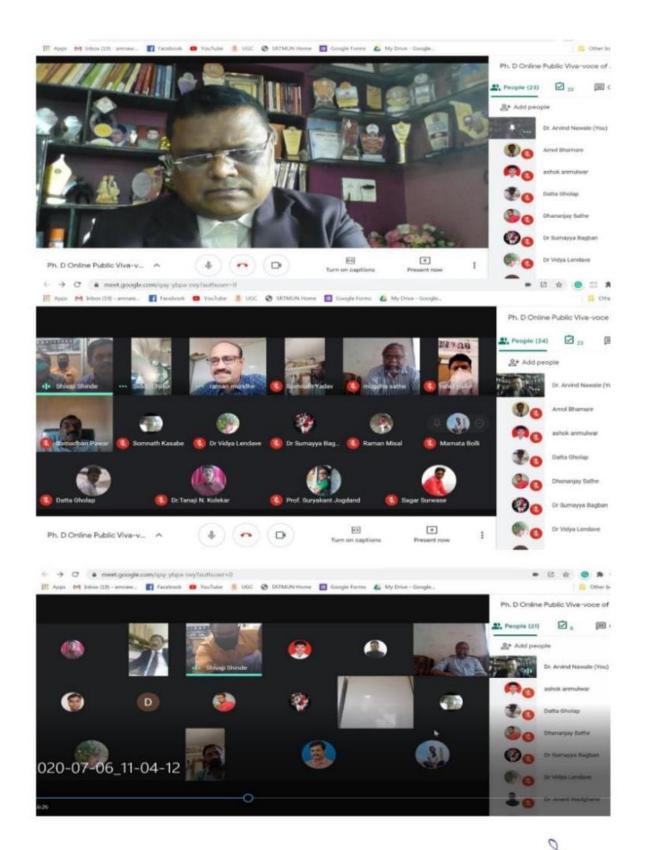

## Select Screenshots of Viva-voce

Research scholar Mr. Sankpal Ganesh Tukaram,

(Research Scholar in English, Punyashlok Ahilyadevi Holkar Solapur University, Solapur)

Topic: Living on the Boundaries: A Study of Marginal Voices in Mahesh Dattani's Select Plays

Date and Time: Monday, 06th July 2020. 11.00 a.m. Online Platform: Google Meet Video Conferencing

External Examiner: Dr. S. M. Chillur, (Dept of English, Nehru College, Hubali [K.S.])

Chairperson: Dr. V. L. Kadam, (Dean, Faculty of Humanities, Punyashlok Ahilyadevi Holkar Solapur University, Solapur)

Internal Examiner & Research Supervisor: Dr. Arvind M. Nawale (Head, Dept of English, Shivaji College, Udgir)

800

Dr. Arvind M. Nawale Heed, Dept. of English & Research Supervisor Shivaji Mahavidyalaya, UDGIR Dist. Latur (Maharashtra State) 413 517