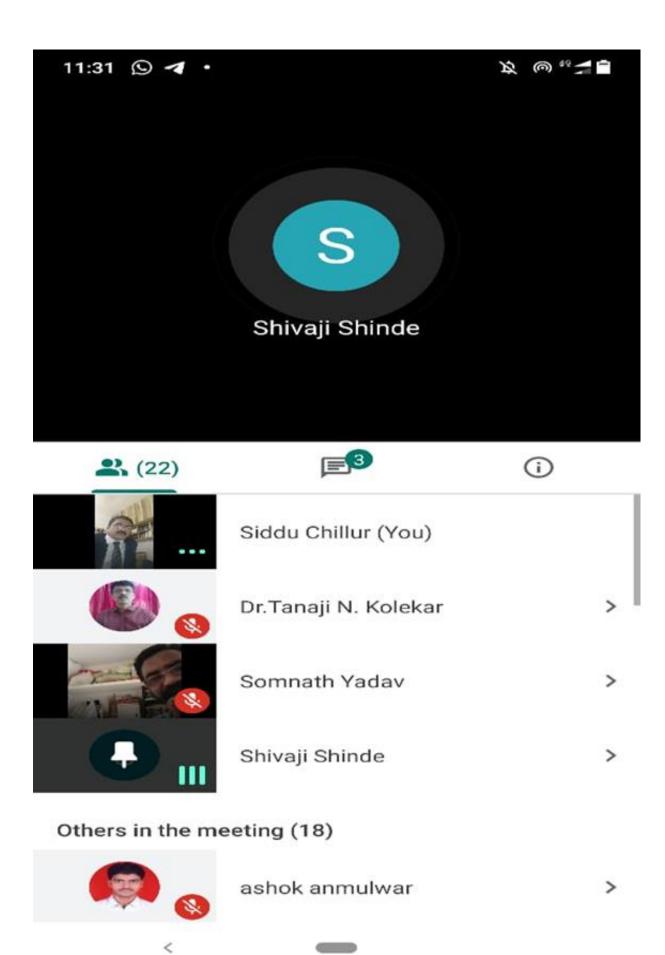

Siddu Chillur (You)

>

>

Shivaji Shinde

Dr. Arvind Nawale

raman mundhe

Others in the meeting (20)

<