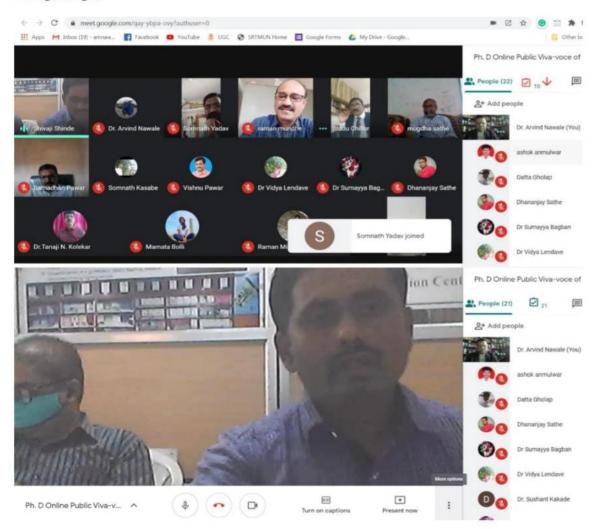

## Select Screenshots of Viva-voce

Research scholar Mr. Sankpal Ganesh Tukaram,

(Research Scholar in English, Punyashlok Ahilyadevi Holkar Solapur University, Solapur)

Topic: Living on the Boundaries: A Study of Marginal Voices in Mahesh Dattani's Select Plays

Date and Time: Monday, 06th July 2020. 11.00 a.m. Online Platform: Google Meet Video Conferencing

External Examiner: Dr. S. M. Chillur, (Dept of English, Nehru College, Hubali [K.S.])

Chairperson: Dr. V. L. Kadam, (Dean, Faculty of Humanities, Punyashlok Ahilyadevi Holkar Solapur University, Solapur)

Internal Examiner & Research Supervisor: Dr. Arvind M. Nawale (Head, Dept of English, Shivaji College, Udgir)

800

Dr. Arvind M. Nawale Heed, Dept. of English & Research Supervisor Shivaji Mahavidyalaya, UDGIR Dist. Latur (Maharashtra State) 413 517