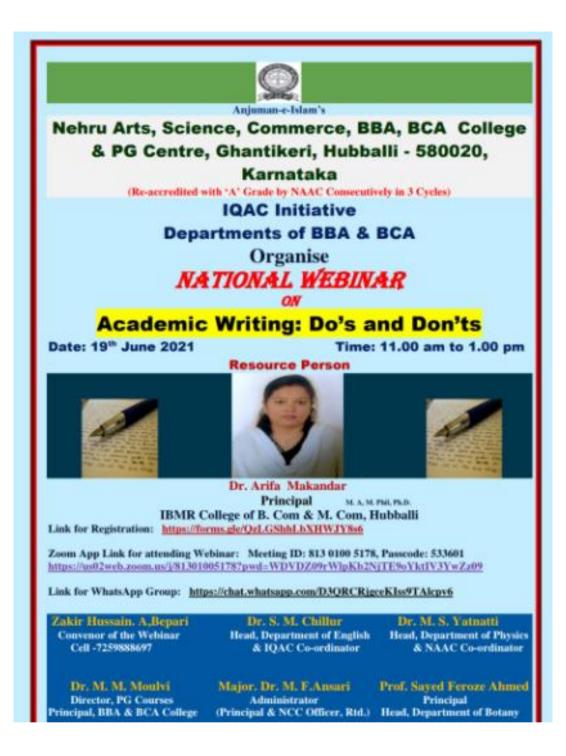

#### **IX-Hobbies:**

Reading, Writing and Travelling

Anjuman-e-Islam's Nehru Arts, Science, Commerce, BBA, BCA College & PG Centre, Ghantikeri, Hubli 580020, Karnataka (Re-accredited with A Grade by NAAC in 3 Consecutive Cycles) **IQAC Initiative** 

### Departments of BBA & BCA Organise

## National Webinar on "Academic Writing: Do's and Don'ts Certificate

This is to certify that Dr/Prof/Mr/Ms S.M.Chillur of Nehru Arts Science & Commerce College Hubli has attended the National Webinar on Academic Writing: Do's and Don'ts organised by the Departments of BBA & BCA on 19th June 2021.

Departments of BBA & BCA Organise National Level Webinar on Academic Writing: Do's and Don'ts