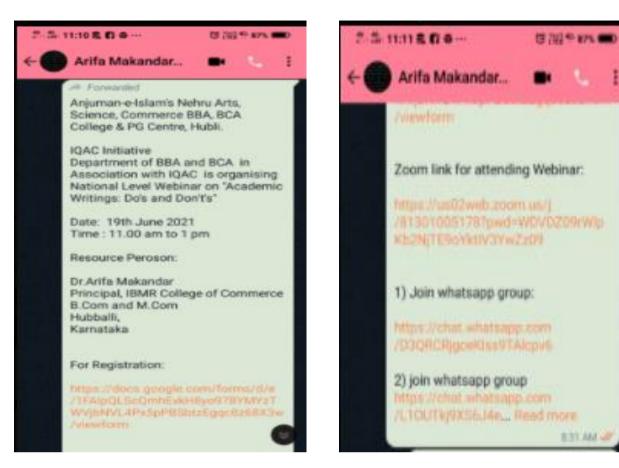

## National Webinar on "Academic Writing: Do's and Don'ts Certificate

This is to certify that Dr/Prof/Mr/Ms S.M.Chillur of Nehru Arts Science & Commerce College Hubli has attended the National Webinar on Academic Writing: Do's and Don'ts organised by the Departments of BBA & BCA on 19th June 2021.

Departments of BBA & BCA Organise National Level Webinar on Academic Writing: Do's and Don'ts

### Certificate

This is to certify that Dr/Prof/Mr/Ms SADIQ ADUR of Nehru BBA and BCA College Hubli has attended the

National Level

Webinar on Academic Writing: Do's and Don'ts organised by the Departments of BBA & BCA on 19th June