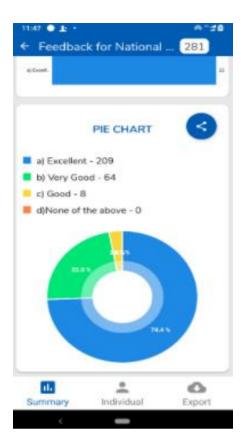

| . Relevance of         | the topic |       |
|------------------------|-----------|-------|
| RE                     | RESULTS   |       |
| Choices                | %         | Count |
| a) Excellent           | 74.38     | 209   |
| b) Very Good           | 22.78     | 64    |
| c) Good                | 2.85      | 8     |
| d)None of the<br>above | 0.00      | 0     |
| BAF                    | CHART     | <     |
| New of L. D.           |           |       |