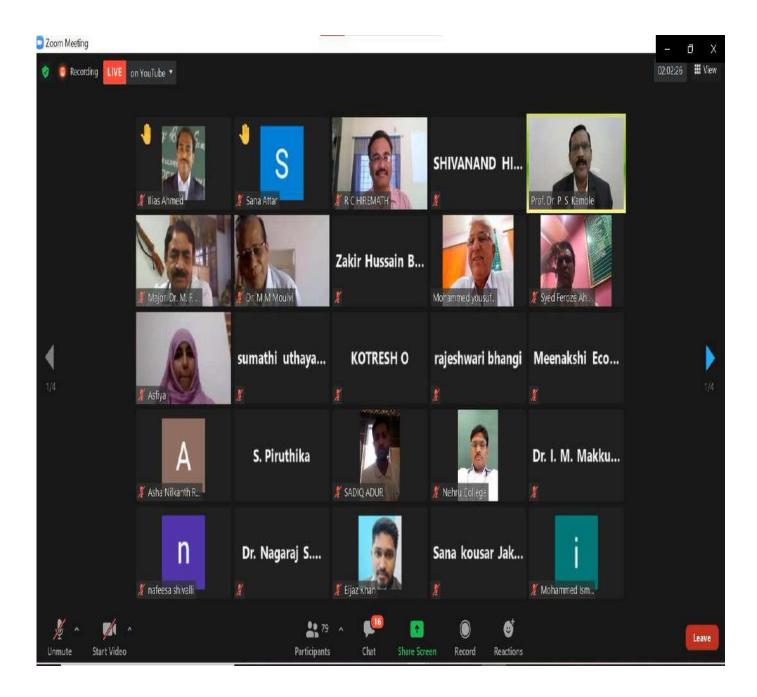

### **1. DEPARTMENTAL MEETING**

NoTICE Departmental Meeting has been connenced on is July 2021 Urhrough Online at 4:00pm All the faculties are informed to attend Onlere Agenda 1. To take estock of completion of syllabus 2. Model Question papare (McQ2) 3. Massignment work. 4. Project work. 5. Maintain E-Records. - @@ Prof R. C. Hiremath Prof A. M. Hullatti Prof Suitesh Kotagi Prof Statis Bepari Prof Shati Shath Prof Sadig Status Prof Sadig Status Prof Sadig Status Prof Sadig Status Prof N. M. Makandar. Dr R.C Hiremath Send . Prof prese doucler Paop

De R. C. Miremath, Coordinator asted all The faculties to Complete segliables befork 14 eduquat 2021. If weas found all the faculties has been colonged MINUTES 2. Coordinator informed that to all taculties to prepare MCQ. and Usend it to students and it should be on whole syllables 3. Faculties are informed to give two assignments are on their respective cubject 1st assignment is 12 martes and and is 13 marks 4. In meeting coordinator air has also discuss about Project work. of Jinal year estudints Dr R.C Diremath, Coordinator isis 5. all the faculties to maintain asked ERecords, i.e. & Optime classes Notes and MCQs which home you Sand in the official created by department. Submit the Econter grow 4 E content and assignment along with marks list · 0000 ivenuity R.C Dr coordina P.G Dept of Studies in Eur